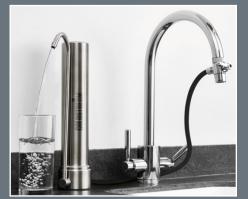

## **COLDSTREAM** Undercounter and Countertop Units

**SKU:** Countertop - CF54W; Undercounter - CF521W **Size:** Countertrop & Undercounter - 12 x 4 x 4 inches **Weight:** Countertop - 0.7 lbs; Undercounter - 1.2 lbs

Fresh water at your fingertips: The Coldstream Stainless Steel Countertop and Undercounter Water Filter Systems use a Coldstream MAX filter to eliminate contaminants such as microorganisms, heavy metals, PFAS, and microplastics from your home water source.