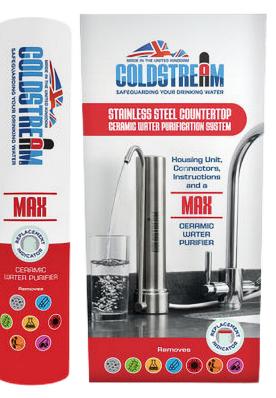

## **COLDSTREAM** Undercounter and Countertop Units

**SKU:** Countertop - CF54W; Undercounter - CF521W **Size:** Countertrop & Undercounter - 12 x 4 x 4 inches **Weight:** Countertop - 0.7 lbs; Undercounter - 1.2 lbs

Fresh water at your fingertips: The Coldstream Stainless Steel Countertop and Undercounter Water Filter Systems use a Coldstream MAX filter to eliminate contaminants such as microorganisms, heavy metals, PFAS, and microplastics from your home water source.