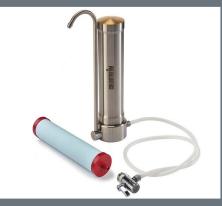

## **COLDSTREAM** Undercounter and Countertop Units

**SKU:** Countertop - CF54W; Undercounter - CF521W **Size:** Countertrop & Undercounter - 12 x 4 x 4 inches **Weight:** Countertop - 0.7 lbs; Undercounter - 1.2 lbs

Fresh water at your fingertips: The Coldstream Stainless Steel Countertop and Undercounter Water Filter Systems use a Coldstream MAX filter to eliminate contaminants such as microorganisms, heavy metals, PFAS, and microplastics from your home water source.