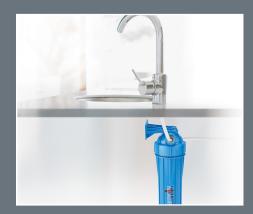

## **COLDSTREAM** Undercounter and Countertop Units

**SKU:** Countertop - CF54W; Undercounter - CF521W **Size:** Countertrop & Undercounter - 12 x 4 x 4 inches **Weight:** Countertop - 0.7 lbs; Undercounter - 1.2 lbs

Fresh water at your fingertips: The Coldstream Stainless Steel Countertop and Undercounter Water Filter Systems use a Coldstream MAX filter to eliminate contaminants such as microorganisms, heavy metals, PFAS, and microplastics from your home water source.